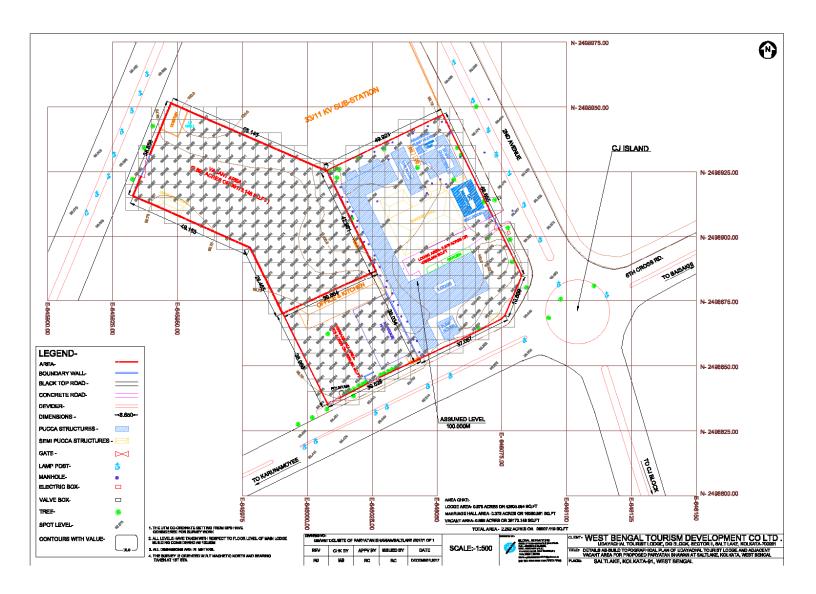

## Auto CAD Drawing of the proposed Site

As per Anexure-B

This proposal should have a provision for additional 2(Two) floors in future. Entire development should be air conditioned. Existing trees if any are to be retained. Rain water harvesting and waste management system should be provided. Landscaping and compound lighting should be detailed. An iconic gate is also to be designed. At least 60% of the total area should be kept vacant.

#### **Annexure B**

AutoCAD File download Link: https://drive.google.com/open?id=1g-syY3bVLFXVfHJcaVBwe44iGT6OJEvR